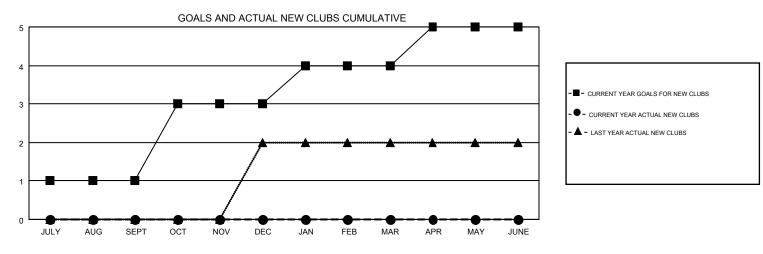

## GMT MONTHLY MEMBERSHIP PROGRESS REPORT

Results as of: 9/30/2019

Multiple District 32

**LOCATION: SOUTH CAROLINA** 

| GMT: OPEN     |               |           |               | _                     |                           |                         | GMT CA 1                                           |  |
|---------------|---------------|-----------|---------------|-----------------------|---------------------------|-------------------------|----------------------------------------------------|--|
| Clubs         |               |           |               | Members               |                           |                         |                                                    |  |
|               | RESULTS FOR   | 2019-2020 |               | RESULTS FOR 2019-2020 |                           |                         |                                                    |  |
| QUARTER       | NEW CLUB GOAL | NEW CLUBS | DROPPED CLUBS | QUARTER               | MEMBER GROWTH NET<br>GOAL | MEMBER GROWTH<br>ACTUAL | DROPPED<br>MEMBERS ACTUAL<br>(including transfers) |  |
| JULY/AUG/SEPT | 1             | 0         | 0             | JULY/AUG/SEPT         | 40                        | 68                      | 115                                                |  |
| OCT/NOV/DEC   | 2             | 0         | 0             | OCT/NOV/DEC           | 30                        | 0                       | 0                                                  |  |
| JAN/FEB/MAR   | 1             | 0         | 0             | JAN/FEB/MAR           | 30                        | 0                       | 0                                                  |  |
| APR/MAY/JUNE  | 1             | 0         | 0             | APR/MAY/JUNE          | 30                        | 0                       | 0                                                  |  |