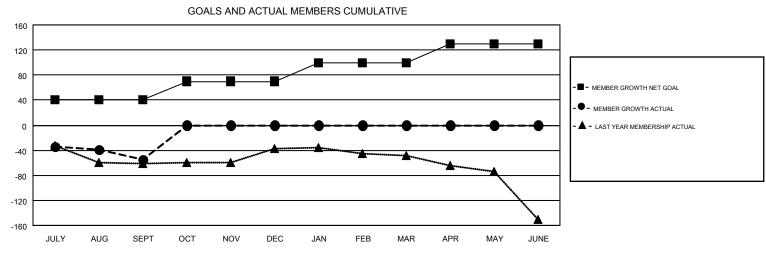

## GMT MONTHLY MEMBERSHIP PROGRESS REPORT

Results as of: 9/30/2019

Multiple District 32

**LOCATION: SOUTH CAROLINA** 

| GMT: OPEN     |               |           |               | _                     |                           |                         | GMT CA 1                                           |  |
|---------------|---------------|-----------|---------------|-----------------------|---------------------------|-------------------------|----------------------------------------------------|--|
| Clubs         |               |           |               | Members               |                           |                         |                                                    |  |
|               | RESULTS FOR   | 2019-2020 |               | RESULTS FOR 2019-2020 |                           |                         |                                                    |  |
| QUARTER       | NEW CLUB GOAL | NEW CLUBS | DROPPED CLUBS | QUARTER               | MEMBER GROWTH NET<br>GOAL | MEMBER GROWTH<br>ACTUAL | DROPPED<br>MEMBERS ACTUAL<br>(including transfers) |  |
| JULY/AUG/SEPT | 1             | 0         | 0             | JULY/AUG/SEPT         | 40                        | 68                      | 115                                                |  |
| OCT/NOV/DEC   | 2             | 0         | 0             | OCT/NOV/DEC           | 30                        | 0                       | 0                                                  |  |
| JAN/FEB/MAR   | 1             | 0         | 0             | JAN/FEB/MAR           | 30                        | 0                       | 0                                                  |  |
| APR/MAY/JUNE  | 1             | 0         | 0             | APR/MAY/JUNE          | 30                        | 0                       | 0                                                  |  |